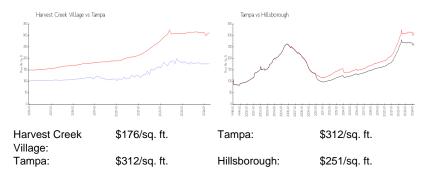

 List PPSF:
 \$185

 Valuated Price:
 \$263,000

 Valuated PPSF:
 \$176

The above valuated price is a baseline figure that does not take into account any specific renovation, upgrade, split, merge, or deterioration of the unit.

# **Inventory for Sale**

Harvest Creek Village 1%
Tampa 2%
Hillsborough 2%

# Avg. Time to Close Over Last 12 Months

Harvest Creek Village 29 days Tampa 43 days Hillsborough 44 days