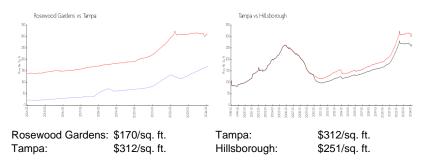

#### **Inventory for Sale**

| Rosewood Gardens | 4% |
|------------------|----|
| Tampa            | 2% |
| Hillsborough     | 2% |

### Avg. Time to Close Over Last 12 Months

| Rosewood Gardens | n/a     |
|------------------|---------|
| Tampa            | 43 days |
| Hillsborough     | 44 days |

Built in 1983 - 48 units - 2 floors