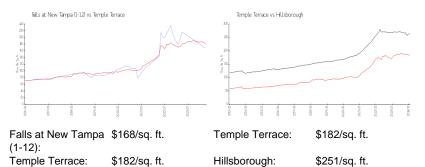

## **Inventory for Sale**

Falls at New Tampa (1-12) 1%
Temple Terrace 2%
Hillsborough 2%

## Avg. Time to Close Over Last 12 Months

Falls at New Tampa (1-12) 29 days
Temple Terrace 33 days
Hillsborough 44 days