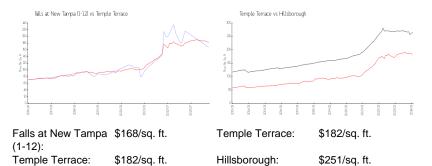

## **Market Information**

Falls at New Tampa (1-12) 1%
Temple Terrace 2%
Hillsborough 2%

## Avg. Time to Close Over Last 12 Months

Falls at New Tampa (1-12) 29 days
Temple Terrace 32 days
Hillsborough 44 days