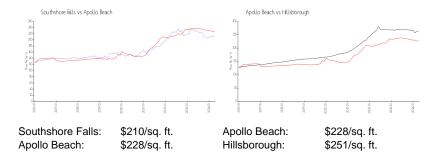

 List PPSF:
 \$2

 Valuated Price:
 \$307,000

 Valuated PPSF:
 \$210

The above valuated price is a baseline figure that does not take into account any specific renovation, upgrade, split, merge, or deterioration of the unit.

## **Inventory for Sale**

Southshore Falls 0% Apollo Beach 1% Hillsborough 2%

#### Avg. Time to Close Over Last 12 Months

Southshore Falls 42 days Apollo Beach 48 days