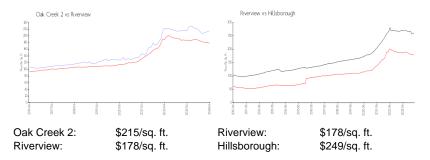

 Valuated Price:
 \$241,000

 Valuated PPSF:
 \$215

The above valuated price is a baseline figure that does not take into account any specific renovation, upgrade, split, merge, or deterioration of the unit.