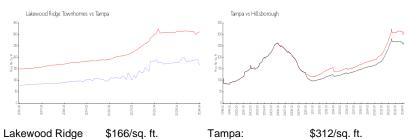

 List PPSF:
 \$175

 Valuated Price:
 \$232,000

 Valuated PPSF:
 \$166

The above valuated price is a baseline figure that does not take into account any specific renovation, upgrade, split, merge, or deterioration of the unit.

#### **Market Information**

Townhomes:
Tampa: \$312/sq. ft. Hillsborough: \$251/sq. ft.