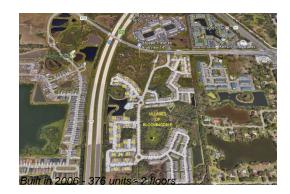

#### **Building Information**

| Number of units:                         | 376 |
|------------------------------------------|-----|
| Number of active listings for rent:      | 0   |
| Number of active listings for sale:      | 9   |
| Building inventory for sale:             | 2%  |
| Number of sales over the last 12 months: | 28  |
| Number of sales over the last 6 months:  | 10  |
| Number of sales over the last 3 months:  | 4   |
|                                          |     |

#### **Building Association Information**

Villages of Bloomingdale Apartment & Condo Building Address 6301 Valleydale Dr Riverview, Florida 33578 Phone +1 813-623-3418