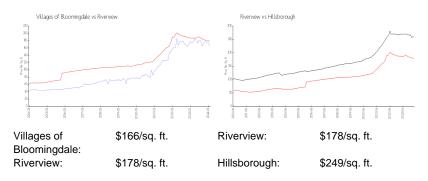

#### **Market Information**

### Inventory for Sale

| Villages of Bloomingdale | 2% |
|--------------------------|----|
| Riverview                | 2% |
| Hillsborough             | 2% |

## Avg. Time to Close Over Last 12 Months

| Villages of Bloomingdale | 44 days |
|--------------------------|---------|
| Riverview                | 44 days |
| Hillsborough             | 43 days |