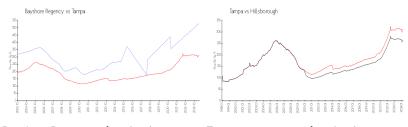

#### Market Information

Bayshore Regency: \$530/sq. ft. Tampa: \$312/sq. ft. Tampa: \$251/sq. ft. Hillsborough: \$251/sq. ft.