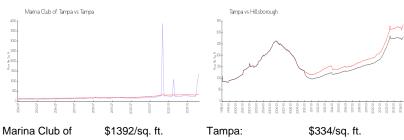

#### **Market Information**

Tampa:

Tampa: \$334/sq. ft. Hillsborough: \$261/sq. ft.