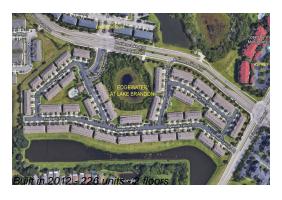

# Unit 2438 Hibiscus Bay Ln - Edgewater at Lake Brandon

2438 Hibiscus Bay Ln - 2406-2654 Edgewater Falls, Brandon, FL, Hillsborough 33511

Number of units: 226
Number of active listings for rent: 0
Number of active listings for sale: 4
Building inventory for sale: 1%
Number of sales over the last 12 months: 9
Number of sales over the last 6 months: 3
Number of sales over the last 3 months: 1