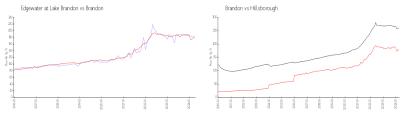

#### **Market Information**

Edgewater at Lake \$183/sq. ft. Brandon: \$181/sq. ft.

Brandon:

Brandon: \$181/sq. ft. Hillsborough: \$249/sq. ft.