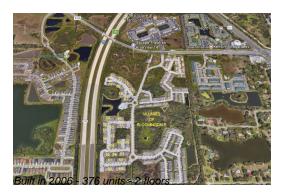

Number of units: 376
Number of active listings for rent: 0
Number of active listings for sale: 9
Building inventory for sale: 2%
Number of sales over the last 12 months: 28
Number of sales over the last 6 months: 10
Number of sales over the last 3 months: 4

### **Building Association Information**

Villages of Bloomingdale Apartment & Condo Building Address 6301 Valleydale Dr Riverview, Florida 33578 Phone +1 813-623-3418