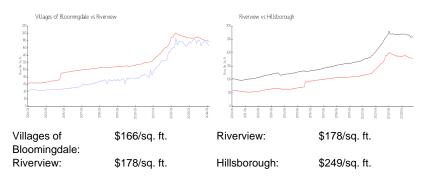

 List PPSF:
 \$178

 Valuated Price:
 \$192,000

 Valuated PPSF:
 \$167

The above valuated price is a baseline figure that does not take into account any specific renovation, upgrade, split, merge, or deterioration of the unit.