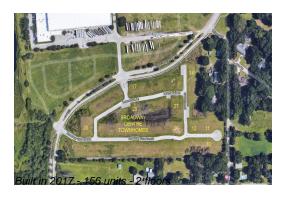

# Unit 2120 Lennox Dale Ln - Broadway Centre Townhomes

2120 Lennox Dale Ln - 2102-2238 Lennox Dale Ln, Brandon, FL, Hillsborough 33510

## **Building Information**

Number of units: 156
Number of active listings for rent: 0
Number of active listings for sale: 0
Building inventory for sale: 0%
Number of sales over the last 12 months: 12
Number of sales over the last 6 months: 4
Number of sales over the last 3 months: 1