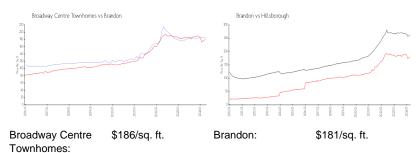

 List PPSF:
 \$1

 Valuated Price:
 \$285,000

 Valuated PPSF:
 \$186

The above valuated price is a baseline figure that does not take into account any specific renovation, upgrade, split, merge, or deterioration of the unit.

#### **Market Information**

Brandon: \$181/sq. ft. Hills!

Hillsborough: \$249/sq. ft.