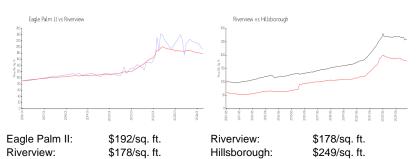

 List PPSF:
 \$1

 Valuated Price:
 \$312,000

 Valuated PPSF:
 \$192

The above valuated price is a baseline figure that does not take into account any specific renovation, upgrade, split, merge, or deterioration of the unit.