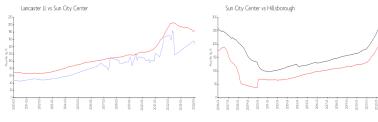

## **Market Information**

Lancaster II: \$147/sq. ft. Sun City Center: \$185/sq. ft. Sun City Center: \$185/sq. ft. Hillsborough: \$249/sq. ft.