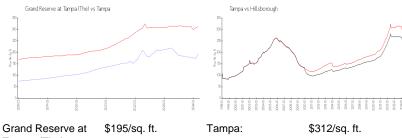

### **Market Information**

Tampa (The):
Tampa: \$312/sq. ft. Hillsborough: \$251/sq. ft.