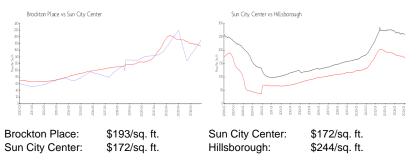

oration of the unit.

## **Building Information**

| Number of units:                         | 23 |
|------------------------------------------|----|
| Number of active listings for rent:      | 0  |
| Number of active listings for sale:      | 3  |
| Building inventory for sale:             |    |
| Number of sales over the last 12 months: | 3  |
| Number of sales over the last 6 months:  | 2  |
| Number of sales over the last 3 months:  | 1  |

#### **Building Association Information**

Sun City Center Community Association 1009 North Pebble Beach Blv Sun City Center Ph: 813-633-3500 URL: http://www.suncitycenter.org/association.html

#### **Kings Point Community**

1904 Clubhouse Dr Sun City Center Ph: 813-642-8790 URL: http://kpscc.com/

#### **Recent Sales**



# Market Information



# Inventory for Sale

**Brockton Place** 

13%





| Sun City Center | 5% |
|-----------------|----|
| Hillsborough    | 4% |

# Avg. Time to Close Over Last 12 Months

| Brockton Place  | 90 days |
|-----------------|---------|
| Sun City Center | 86 days |
| Hillsborough    | 73 days |