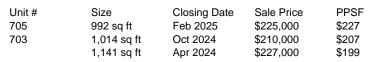

split, merge, or deterioration of the unit.

## **Building Information**

| Number of units:                         | 23 |
|------------------------------------------|----|
| Number of active listings for rent:      | 0  |
| Number of active listings for sale:      | 3  |
| Building inventory for sale:             |    |
| Number of sales over the last 12 months: | 3  |
| Number of sales over the last 6 months:  | 2  |
| Number of sales over the last 3 months:  | 1  |

#### **Building Association Information**

Sun City Center Community Association 1009 North Pebble Beach Blv Sun City Center Ph: 813-633-3500 URL: http://www.suncitycenter.org/association.html

#### **Kings Point Community**

1904 Clubhouse Dr Sun City Center Ph: 813-642-8790 URL: http://kpscc.com/

#### **Recent Sales**



# Market Information



# Inventory for Sale

**Brockton Place** 

13%





| Sun City Center | 5% |
|-----------------|----|
| Hillsborough    | 4% |

# Avg. Time to Close Over Last 12 Months

| Brockton Place  | 90 days |
|-----------------|---------|
| Sun City Center | 86 days |
| Hillsborough    | 73 days |