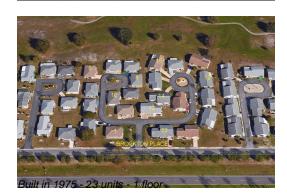

## **Building Information**

| Number of units:                         | 23 |
|------------------------------------------|----|
| Number of active listings for rent:      | 0  |
| Number of active listings for sale:      | 3  |
| Building inventory for sale:             |    |
| Number of sales over the last 12 months: | 3  |
| Number of sales over the last 6 months:  | 2  |
| Number of sales over the last 3 months:  | 1  |