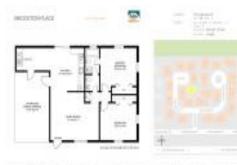

# Unit 705 W Brockton PI # 9 - Brockton Place

705 W Brockton Pl # 9 - 401- 403 Rickenbacker Dr, Sun City Center, FL, Hillsborough 33573

## **Unit Information**

| MLS Number:     | T3438616   |
|-----------------|------------|
| Status:         | CLOSED     |
| Size:           | 992 Sq ft. |
| Bedrooms:       | 2          |
| Full Bathrooms: | 1          |
| Half Bathrooms: | 1          |
| Parking Spaces: | Driveway   |
| View:           |            |
| List Price:     | \$230,000  |
| List PPSF:      | \$232      |
| Valuated Price: | \$192,000  |
| Valuated PPSF:  | \$194      |