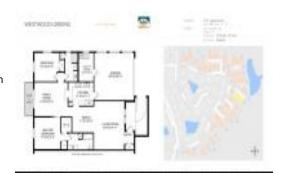

# Unit 1210 Lakehouse Ct # 3C - Westwood Greens

1210 Lakehouse Ct # 3C - 320-386 Club Manor Dr, Sun City Center, FL, Hillsborough 33573

#### **Unit Information**

 MLS Number:
 T3439612

 Status:
 ACTIVE

 Size:
 1,516 Sq ft.

Bedrooms: 2
Full Bathrooms: 2
Half Bathrooms: 0

Parking Spaces: Parking Pad
View: Golf Course, Water

 List Price:
 \$275,000

 List PPSF:
 \$181

 Valuated Price:
 \$253,000

 Valuated PPSF:
 \$167

The above valuated price is a baseline figure that does not take into account any specific renovation, upgrade, split, merge, or deterioration of the unit.