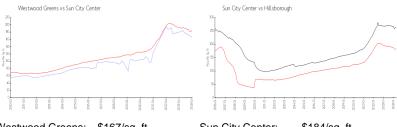

## **Market Information**

Westwood Greens: \$167/sq. ft. Sun City Center: \$184/sq. ft. Sun City Center: \$184/sq. ft. Hillsborough: \$251/sq. ft.