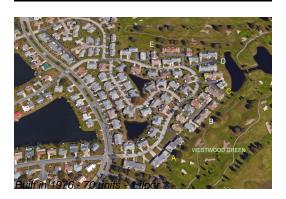

Number of units: 70
Number of active listings for rent: 0
Number of active listings for sale: 10
Building inventory for sale: 14%
Number of sales over the last 12 months: 7
Number of sales over the last 6 months: 3
Number of sales over the last 3 months: 3

## **Kings Point Community**

1904 Clubhouse Dr Sun City Center **Ph:** 813-642-8790 **URL:** http://kpscc.com/