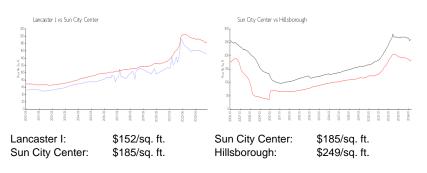

## Inventory for Sale

| Lancaster I     | 5% |
|-----------------|----|
| Sun City Center | 3% |
| Hillsborough    | 2% |

## Avg. Time to Close Over Last 12 Months

| Lancaster I     | 111 days |
|-----------------|----------|
| Sun City Center | 53 days  |
| Hillsborough    | 43 days  |