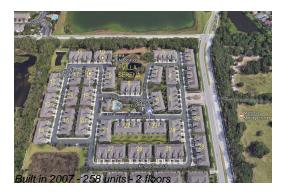

### **Building Information**

Number of units: 258
Number of active listings for rent: 0
Number of active listings for sale: 2
Building inventory for sale: 0%
Number of sales over the last 12 months: 9
Number of sales over the last 6 months: 1
Number of sales over the last 3 months: 0