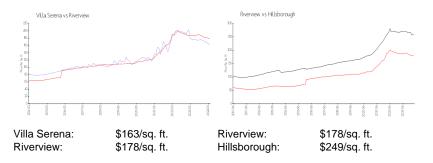

gs for sale: 2
Building inventory for sale: 0%
Number of sales over the last 12 months: 9
Number of sales over the last 6 months: 1
Number of sales over the last 3 months: 0

### **Building Association Information**

Villa Serena Owners Association Inc 2239 Kings Palace Drive Riverview, FL 33578 Phone: (813) 684-0693

#### **Recent Sales**

| Unit # | Size        | Closing Date | Sale Price | PPSF  |
|--------|-------------|--------------|------------|-------|
|        | 1,414 sq ft | Jan 2024     | \$289,900  | \$205 |
|        | 1,700 sq ft | Oct 2023     | \$300,000  | \$176 |
|        | 1,771 sq ft | Aug 2023     | \$290,000  | \$164 |
|        | 1,800 sq ft | Aug 2023     | \$315,000  | \$175 |
|        | 1,700 sq ft | Jun 2023     | \$300,000  | \$176 |

#### **Market Information**



## **Inventory for Sale**

Villa Serena 1% Riverview 2% Hillsborough 2%





# Avg. Time to Close Over Last 12 Months

Villa Serena 66 days Riverview 44 days Hillsborough 43 days