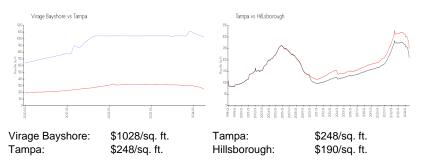

#### Inventory for Sale

| Virage Bayshore | 4% |
|-----------------|----|
| Tampa           | 2% |
| Hillsborough    | 2% |