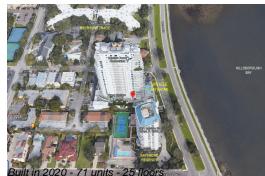

# Unit 2102 - Virage Bayshore

2102 - 3401 Bayshore Blvd, Tampa, FL, Hillsborough 33629

## **Building Information**

| Number of units:                         | 71 |
|------------------------------------------|----|
| Number of active listings for rent:      | 0  |
| Number of active listings for sale:      | 3  |
| Building inventory for sale:             | 4% |
| Number of sales over the last 12 months: | 3  |
| Number of sales over the last 6 months:  | 1  |
| Number of sales over the last 3 months:  | 0  |
|                                          |    |