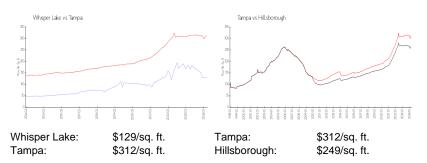

#### **Inventory for Sale**

| Whisper Lake | 5% |
|--------------|----|
| Tampa        | 2% |
| Hillsborough | 2% |