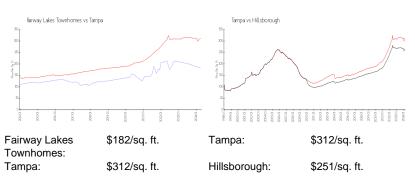

 List PPSF:
 \$186

 Valuated Price:
 \$434,000

 Valuated PPSF:
 \$182

The above valuated price is a baseline figure that does not take into account any specific renovation, upgrade, split, merge, or deterioration of the unit.