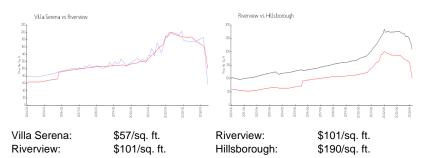

#### Inventory for Sale

| Villa Serena | 1% |
|--------------|----|
| Riverview    | 2% |
| Hillsborough | 2% |

#### Avg. Time to Close Over Last 12 Months

Villa Serena

34 days

Riverview Hillsborough 47 days 55 days