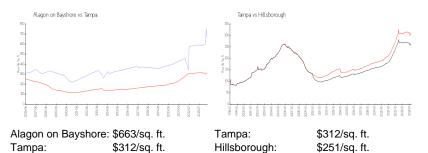

# **Market Information**

**Inventory for Sale** 

| Alagon on Bayshore | 8% |
|--------------------|----|
| Tampa              | 2% |
| Hillsborough       | 2% |

# Avg. Time to Close Over Last 12 Months

Alagon on Bayshore Tampa Hillsborough 78 days 43 days 44 days