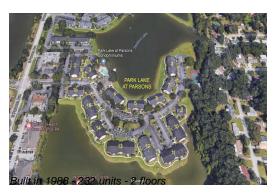

## **Building Information**

Number of units: 232
Number of active listings for rent: 0
Number of active listings for sale: 1
Building inventory for sale: 0%
Number of sales over the last 12 months: 12
Number of sales over the last 6 months: 4
Number of sales over the last 3 months: 2

## **Building Association Information**

Park Lake at Parsons Condominiums Address: 208 Lake Parsons Green,

Brandon, FL 33511 Phone: +1 813-843-8311

https://www.parklakescoa.com/