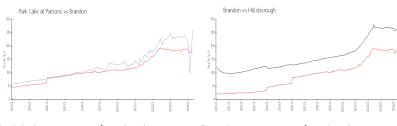

#### **Market Information**

Park Lake at Parsons:

\$260/sq. ft.

Brandon:

\$186/sq. ft.

Brandon:

\$186/sq. ft.

Hillsborough:

\$251/sq. ft.