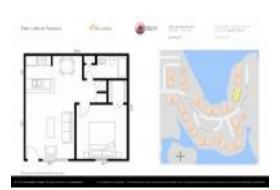

# Unit 308 Lake Parsons Grn # 107 - Park Lake at Parsons

308 Lake Parsons Grn # 107 - 202-314 Lake Parsons Grn, Brandon, FL, Hillsborough 33511

#### **Unit Information**

 MLS Number:
 T3456575

 Status:
 CLOSED

 Size:
 598 Sq ft.

 Bedrooms:
 1

Full Bathrooms: 1
Half Bathrooms: 0

Parking Spaces:

 View:
 Trees/Woods