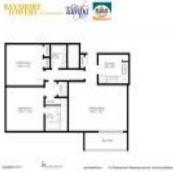

### **Unit Information**

| MLS Number:<br>Status: | T3456779<br>ACTIVE       |
|------------------------|--------------------------|
| Size:                  | 888 Sq ft.               |
| Bedrooms:              | 2                        |
| Full Bathrooms:        | 2                        |
| Half Bathrooms:        | 0                        |
| Parking Spaces:        | Assigned, Covered, Guest |
| View:                  | Water                    |
| List Price:            | \$344,900                |
| List PPSF:             | \$388                    |
| Valuated Price:        | \$302,000                |
| Valuated PPSF:         | \$317                    |