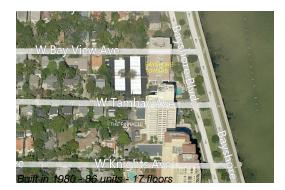

# **Unit 4C - Bayshore Towers**

4C - 4015 Bayshore Blvd, Tampa, FL, Hillsborough 33611

## **Building Information**

| Number of units:                         | 86 |
|------------------------------------------|----|
| Number of active listings for rent:      | 0  |
| Number of active listings for sale:      | 4  |
| Building inventory for sale:             | 4% |
| Number of sales over the last 12 months: | 4  |
| Number of sales over the last 6 months:  | 3  |
| Number of sales over the last 3 months:  | 2  |