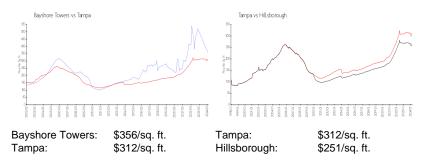

#### **Market Information**

# **Inventory for Sale**

| Bayshore Towers | 5% |
|-----------------|----|
| Tampa           | 2% |
| Hillsborough    | 2% |