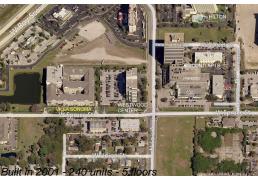

# Unit 1204 - Villa Sonoma at International Plaza

1204 - 4221 W Spruce St, Tampa, FL, Hillsborough 33607

Number of units: 240
Number of active listings for rent: 0
Number of active listings for sale: 12
Building inventory for sale: 5%
Number of sales over the last 12 months: 28
Number of sales over the last 6 months: 18
Number of sales over the last 3 months: 10