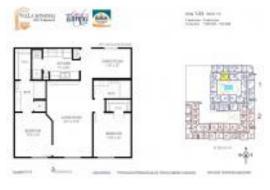

#### **Unit Information**

 MLS Number:
 T3459090

 Status:
 ACTIVE

 Size:
 1,080 Sq ft.

Bedrooms: 2
Full Bathrooms: 2
Half Bathrooms: 0

Parking Spaces: Assigned, Covered, Garage Door Opener,

Guest

View: