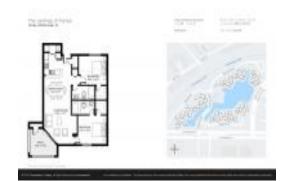

# Unit 10122 Winsford Oak Blvd # 426 - Landings of Tampa (The)

10122 Winsford Oak Blvd # 426 - 10020 Straffford Oak Ct, Tampa, FL, Hillsborough 33624

### **Unit Information**

 MLS Number:
 T3460235

 Status:
 ACTIVE

 Size:
 990 Sq ft.

 Bedrooms:
 2

 Full Bathrooms:
 2

Full Bathrooms: 2
Half Bathrooms: 0

Parking Spaces: