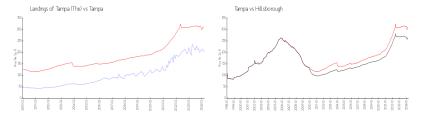

### **Market Information**

Landings of Tampa \$202/sq. ft. Tampa: \$312/sq. ft. (The):
Tampa: \$312/sq. ft. Hillsborough: \$251/sq. ft.