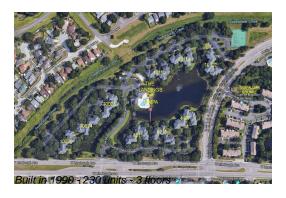

# **Building Information**

Number of units: 230
Number of active listings for rent: 0
Number of active listings for sale: 11
Building inventory for sale: 4%
Number of sales over the last 12 months: 10
Number of sales over the last 6 months: 4
Number of sales over the last 3 months: 2