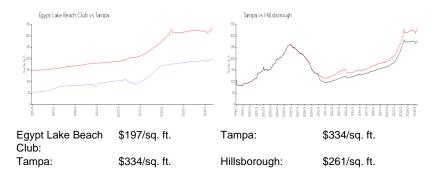

# **Inventory for Sale**

| Egypt Lake Beach Club | 12% |
|-----------------------|-----|
| Tampa                 | 2%  |
| Hillsborough          | 2%  |

### Avg. Time to Close Over Last 12 Months

Egypt Lake Beach Club 77 days Tampa 46 days Hillsborough 46 days