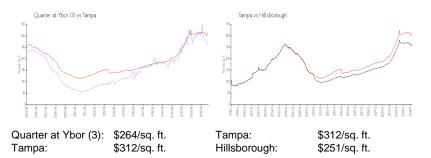

### **Market Information**

### **Inventory for Sale**

| Quarter at Ybor (3) | 7% |
|---------------------|----|
| Tampa               | 2% |
| Hillsborough        | 2% |

(and this (d) \$100 \$100 \$ beauty (along the second second