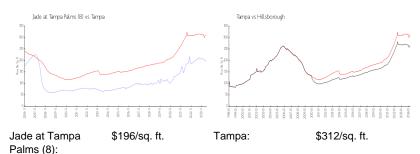

 List PPSF:
 \$204

 Valuated Price:
 \$240,000

 Valuated PPSF:
 \$196

The above valuated price is a baseline figure that does not take into account any specific renovation, upgrade, split, merge, or deterioration of the unit.

#### **Market Information**

Tampa: \$312/sq. ft. Hillsborough: \$251/sq. ft.