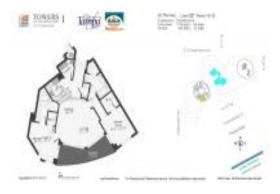

# Unit 2405-T1 - Towers of Channelside 1

2405-T1 - 1211 E Cumberland Ave, Tampa, FL, Hillsborough 33602

#### **Unit Information**

 MLS Number:
 T3462948

 Status:
 ACTIVE

 Size:
 1,571 Sq ft.

Bedrooms: 2 Full Bathrooms: 2 Half Bathrooms: 1

Parking Spaces: Assigned, Covered

 View:
 City

 List Price:
 \$1,600,000