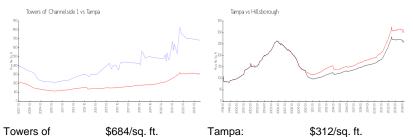

### **Market Information**

Channelside 1: Tampa: \$312/sq. ft. Hillsborough: \$251/sq. ft.