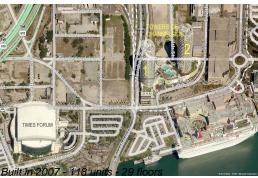

## **Building Information**

Number of units: 118
Number of active listings for rent: 0
Number of active listings for sale: 8
Building inventory for sale: 6%
Number of sales over the last 12 months: 2
Number of sales over the last 6 months: 1
Number of sales over the last 3 months: 0