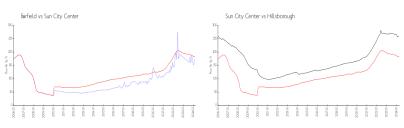

### **Market Information**

Fairfield: \$174/sq. ft.

Sun City Center: \$185/sq. ft.

Sun City Center: \$185/sq. ft. Hillsborough: \$249/sq. ft.