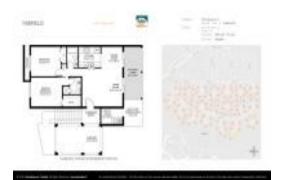

# Unit 505 Finsbury Cir # B - Fairfield

505 Finsbury Cir # B - 1801-1832 Foxhunt Dr, Sun City Center, FL, Hillsborough 33573

### **Unit Information**

 MLS Number:
 T3462983

 Status:
 ACTIVE

 Size:
 1,085 Sq ft.

Bedrooms: 2
Full Bathrooms: 2
Half Bathrooms: 0
Parking Spaces:

View:

 List Price:
 \$204,900

 List PPSF:
 \$189