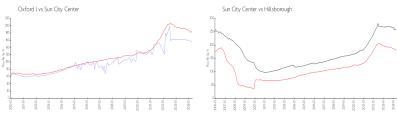

## **Market Information**

Sun City Center: \$185/sq. ft. Hillsborough: \$249/sq. ft.

## **Inventory for Sale**

Oxford I 4%
Sun City Center 3%
Hillsborough 2%

# Avg. Time to Close Over Last 12 Months

| Oxford I        | 67 days |
|-----------------|---------|
| Sun City Center | 53 days |
| Hillsborough    | 43 days |