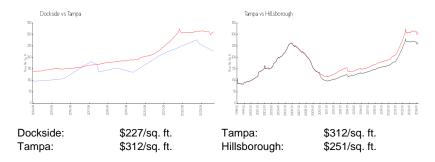

\$267

 Valuated Price:
 \$364,000

 Valuated PPSF:
 \$235

The above valuated price is a baseline figure that does not take into account any specific renovation, upgrade, split, merge, or deterioration of the unit.



Number of units: 40
Number of active listings for rent: 0
Number of active listings for sale: 2
Building inventory for sale: 5%
Number of sales over the last 12 months: 2
Number of sales over the last 6 months: 1
Number of sales over the last 3 months: 1

# **Building Association Information**

Dockside Condo Association 2780 North Riverside Drive Tampa, FL 33602 Phone: (813) 221-8139

## **Recent Sales**

 Unit #
 Size
 Closing Date
 Sale Price
 PPSF

 605
 1,668 sq ft
 May 2024
 \$462,000
 \$277

 102
 1,547 sq ft
 Jul 2023
 \$385,000
 \$249

#### **Market Information**



# **Inventory for Sale**

Dockside 5% Tampa 2% Hillsborough 2%





## Avg. Time to Close Over Last 12 Months

Dockside 66 days Tampa 42 days Hillsborough 43 days