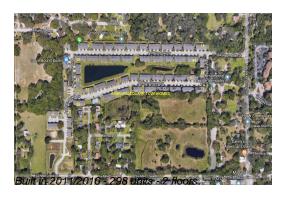

# **Unit 4618 Ashburn Square Dr - Ashburn Square Townhomes**

4618 Ashburn Square Dr - 9501-9512 Ashburn River Ln, Tampa, FL, Hillsborough 33615

## **Building Information**

Number of units: 298
Number of active listings for rent: 0
Number of active listings for sale: 8
Building inventory for sale: 2%
Number of sales over the last 12 months: 13
Number of sales over the last 6 months: 3
Number of sales over the last 3 months: 3