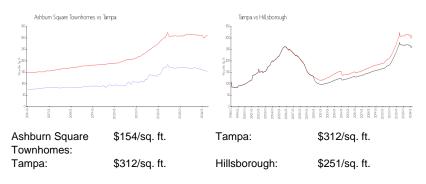

 List PPSF:
 \$163

 Valuated Price:
 \$272,000

 Valuated PPSF:
 \$154

The above valuated price is a baseline figure that does not take into account any specific renovation, upgrade, split, merge, or deterioration of the unit.

## **Inventory for Sale**

| Ashburn Square Townhomes | 3% |
|--------------------------|----|
| Tampa                    | 2% |
| Hillsborough             | 2% |