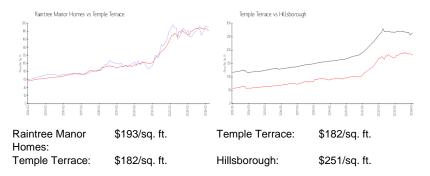

#### **Market Information**

### **Inventory for Sale**

| Raintree Manor Homes | 4% |
|----------------------|----|
| Temple Terrace       | 2% |
| Hillsborough         | 2% |

## Avg. Time to Close Over Last 12 Months

| Raintree Manor Homes | 28 days |
|----------------------|---------|
| Temple Terrace       | 33 days |

Hillsborough

44 days