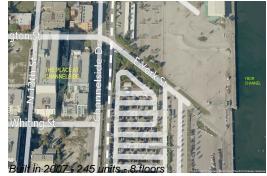

# Unit 1524 - Place at Channelside

1524 - 912 Channelside Dr, Tampa, FL, Hillsborough 33602

## **Building Information**

Number of units: 245
Number of active listings for rent: 0
Number of active listings for sale: 13
Building inventory for sale: 5%
Number of sales over the last 12 months: 20
Number of sales over the last 6 months: 9
Number of sales over the last 3 months: 5

## **Building Association Information**

THE PLACE AT CHANNELSIDE 912 Channelside Drive, Suite #1104 Tampa, FL 33602 tel 813 209 9500 fax 813 209 2083

http://www.theplacechannelside.com/