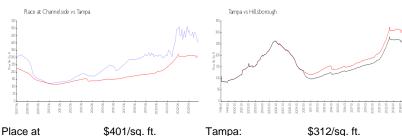

#### **Market Information**

Place at \$401/sq. ft. lampa: \$312/sq. ft.

Channelside:

Tampa: \$312/sq. ft. Hillsborough: \$251/sq. ft.