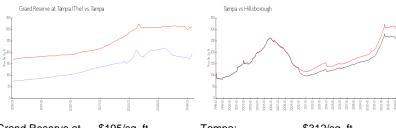

#### **Market Information**

Grand Reserve at \$195/sq. ft. Tampa: \$312/sq. ft. Tampa (The):
Tampa: \$312/sq. ft. Hillsborough: \$251/sq. ft.