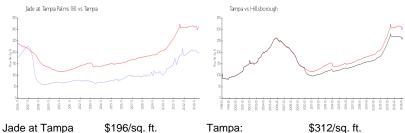

#### **Market Information**

Palms (8):

\$196/sq. ft.

Tampa:

\$312/sq. ft.

Tampa: \$312/sq. ft. Hillsborough: \$251/sq. ft.