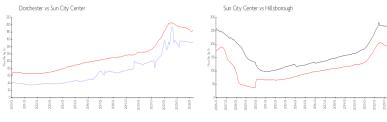

## **Market Information**

Dorchester: \$152/sq. ft. Sun City Center: \$185/sq. ft. Sun City Center: Hillsborough:

\$185/sq. ft. \$249/sq. ft.