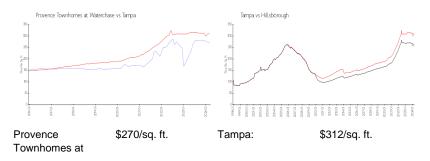

 List PPSF:
 \$276

 Valuated Price:
 \$483,000

 Valuated PPSF:
 \$270

The above valuated price is a baseline figure that does not take into account any specific renovation, upgrade, split, merge, or deterioration of the unit.

#### **Market Information**

Waterchase:

Tampa: \$312/sq. ft. Hillsborough: \$251/sq. ft.