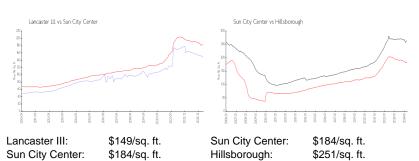

 List PPSF:
 \$157

 Valuated Price:
 \$228,000

 Valuated PPSF:
 \$149

The above valuated price is a baseline figure that does not take into account any specific renovation, upgrade, split, merge, or deterioration of the unit.