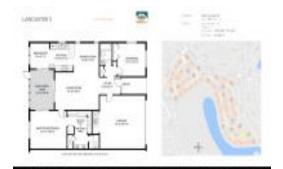

# Unit 2620 Locksley St # 261 - Lancaster III

2620 Locksley St # 261 - 2401-2627 Locksley St, Sun City Center, FL, Hillsborough 33573

#### **Unit Information**

 MLS Number:
 T3470329

 Status:
 ACTIVE

 Size:
 1,529 Sq ft.

Bedrooms: 2
Full Bathrooms: 2
Half Bathrooms: 0

Parking Spaces: Driveway

View:

 List Price:
 \$239,500