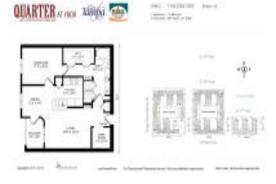

# Unit 1810 E Palm Ave # 7203 - Quarter at Ybor (3)

1810 E Palm Ave # 7203 - 1810 E Palm Ave, Tampa, FL, Hillsborough 33605

#### **Unit Information**

 MLS Number:
 T3470367

 Status:
 ACTIVE

 Size:
 867 Sq ft.

 Bedrooms:
 1

 Full Bathrooms:
 1

 Half Bathrooms:
 0

Parking Spaces: