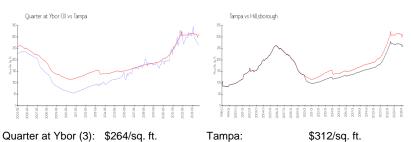

#### **Market Information**

Hillsborough:

\$251/sq. ft.

Inventory for Sale

Tampa:

Quarter at Ybor (3) 7% Tampa 2% Hillsborough 2%

\$312/sq. ft.

## Avg. Time to Close Over Last 12 Months

Quarter at Ybor (3) 26 days Tampa 42 days Hillsborough 44 days