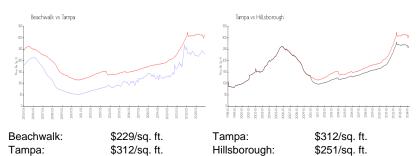

 List PPSF:
 \$238

 Valuated Price:
 \$251,000

 Valuated PPSF:
 \$218

The above valuated price is a baseline figure that does not take into account any specific renovation, upgrade, split, merge, or deterioration of the unit.