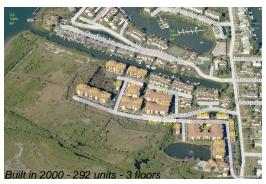

## **Building Information**

Number of units: 292
Number of active listings for rent: 0
Number of active listings for sale: 11
Building inventory for sale: 3%
Number of sales over the last 12 months: 19
Number of sales over the last 6 months: 10
Number of sales over the last 3 months: 6