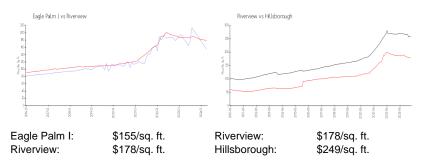

 List PPSF:
 \$166

 Valuated Price:
 \$289,000

 Valuated PPSF:
 \$155

The above valuated price is a baseline figure that does not take into account any specific renovation, upgrade, split, merge, or deterioration of the unit.

## Inventory for Sale

Eagle Palm I 3% Riverview 2% Hillsborough 2%

## Avg. Time to Close Over Last 12 Months

Eagle Palm I 28 days Riverview 44 days Hillsborough 43 days