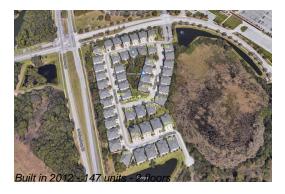

### **Building Information**

Number of units: 147
Number of active listings for rent: 0
Number of active listings for sale: 4
Building inventory for sale: 2%
Number of sales over the last 12 months: 7
Number of sales over the last 6 months: 0
Number of sales over the last 3 months: 0