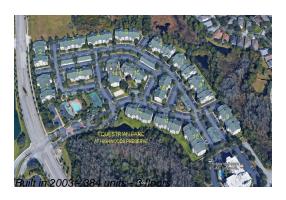

# Unit 18165 Bridle Club Dr - Equestrian Parc at Highwoods Preserve 1-16

18165 Bridle Club Dr - 18101-595 Bridle Club Dr, Tampa, FL, Hillsborough 33647

Number of units: 384
Number of active listings for rent: 0
Number of active listings for sale: 7
Building inventory for sale: 1%
Number of sales over the last 12 months: 13
Number of sales over the last 6 months: 7
Number of sales over the last 3 months: 1

### **Building Association Information**

Equestrian Parc Condominium Complex

Address: 18201 Highwoods Preserve Pkwy, Tampa, FL 33647

Phone: +1 813-910-0830

https://parcequestrian.wordpress.com/