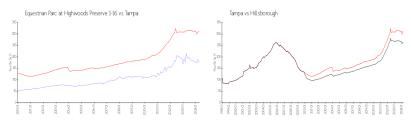

#### **Market Information**

Equestrian Parc at \$175/sq. ft.

Highwoods Preserve

1-16:

Tampa: \$312/sq. ft.

Tampa:

\$312/sq. ft.

Hillsborough:

\$251/sq. ft.