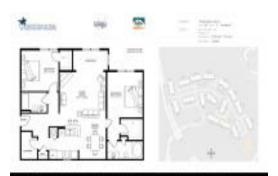

#### **Unit Information**

 MLS Number:
 T3472493

 Status:
 ACTIVE

 Size:
 1,205 Sq ft.

Bedrooms:2Full Bathrooms:2Half Bathrooms:0Parking Spaces:Open

View:

 List Price:
 \$210,000

 List PPSF:
 \$174