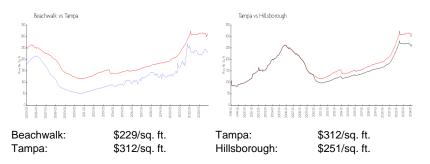

### **Market Information**

| Beachwalk    | 3% |
|--------------|----|
| Tampa        | 2% |
| Hillsborough | 2% |

# Avg. Time to Close Over Last 12 Months

| Beachwalk    | 37 days |
|--------------|---------|
| Tampa        | 42 days |
| Hillsborough | 44 days |