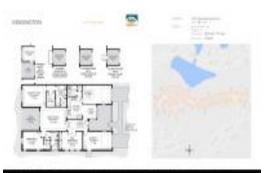

# Unit 2412 Kensington Greens Dr # 6 -Kensington

2412 Kensington Greens Dr # 6 - 2401-2495 Kensington Greens Dr, Sun City Center, FL, Hillsborough 33573

## **Unit Information**

MLS Number: Status: Size: Bedrooms: Full Bathrooms: Half Bathrooms: Parking Spaces: View: List Price: List PPSF: Valuated Price: Valuated PPSF: T3474687 PENDING 1,630 Sq ft. 3 2 0 Garage Door Opener Golf Course, Water \$370,000 \$227 \$345,000 \$212