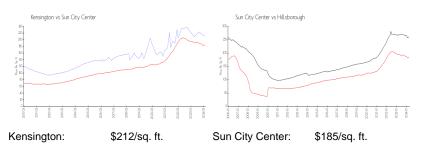

## **Unit Information**

MLS Number: Status: Size: Bedrooms: Full Bathrooms: Half Bathrooms: Parking Spaces: View: List Price: List PPSF: Valuated Price: Valuated PPSF: T3474687 PENDING 1,630 Sq ft. 3 2 0 Garage Door Opener Golf Course, Water \$370,000 \$227 \$345,000 \$212

## **Recent Sales**

| Unit # | Size        | Closing Date | Sale Price | PPSF  |
|--------|-------------|--------------|------------|-------|
| 19     | 1,630 sq ft | Apr 2024     | \$345,000  | \$212 |
|        | 1,908 sq ft | Feb 2024     | \$399,900  | \$210 |
|        | 1,746 sq ft | Dec 2023     | \$350,000  | \$200 |
| 0      | 1,608 sq ft | Nov 2023     | \$325,000  | \$202 |
| 2492   | 1,709 sq ft | Jul 2023     | \$375,000  | \$219 |