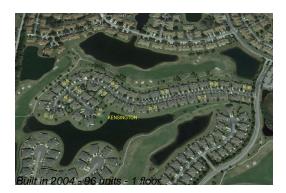

## **Building Information**

| Number of units:                         | 96 |
|------------------------------------------|----|
| Number of active listings for rent:      | 0  |
| Number of active listings for sale:      | 4  |
| Building inventory for sale:             | 4% |
| Number of sales over the last 12 months: | 7  |
| Number of sales over the last 6 months:  | 4  |
| Number of sales over the last 3 months:  | 2  |
|                                          |    |